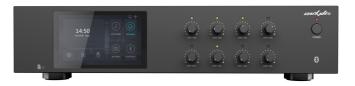

### **Product Profile**

This ia an intelligent network music player with a 5-inch sensitive touch screen in industrial design. With 8 audio transmission channels and multiple interfaces, it is connectable to external devices such as amplifiers, microphones etc..

### Information

- 1. POWER (ON when the LED is on)
- 2. SD Interface

3. Display Screen

4. Audio Output Volume Control