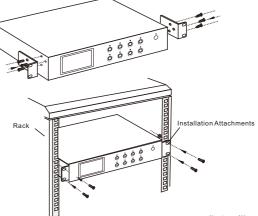

### Installation

1. Horizontal placement

Put the device on a flat surface.

2. Installation on the rack

Push the product parallel to the cabinet, so that the mounting hole on both sides of the product is aligned to the mounting holes on both sides of the cabinet. Then fix with screws.