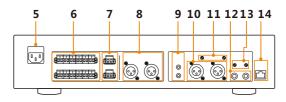

### **Rear Panel**

- 5. Power supply interface
- 7. 2 channels of amplifier output
- 9. Audio signal input (RCA)
- 11. Gain adjustment
- 13. Gain adjustment

- 6. 8 channels of audio output
- 8. 2 output channels (XLR)
- 10.2 input channels (XLR)
- 12.MIC input (6.3mm)
- 14. Network interface (RJ45)