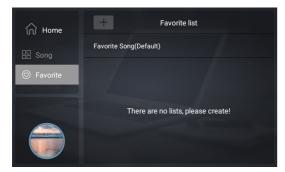

### Local Music

1. Touch (3) in main interface to enter loval music play interface.

(Local music)

2. Touch Favorites to enter the list.

3. Touch the song to enter music list.

(Play Interface)