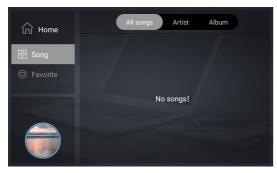

### Local Music

1. Touch (3) in main interface to enter loval music play interface.

(Local music)

2. Touch Favorites to enter the list.

3. Touch the song to enter music list.

(Play Interface)