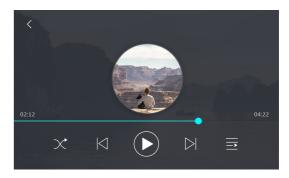

### Local Music

1. Touch (3) in main interface to enter loval music play interface.

(Local music)

2. Touch Favorites to enter the list.

3. Touch the song to enter music list.

(Play Interface)

### Introducition of icons

| "⊘ " Back         | " <b>⊙</b> " Play/Pause | " Previous                 |
|-------------------|-------------------------|----------------------------|
| "⊛ " Next         | "≣ " Play List          | ″ <u> </u> † " Single Play |
| "ズ " Shuffle Play | " <mark>⊂</mark> "Loop  | "♂ " Single Loop           |

### Bluetooth

1. Touch "(\*\*)" in the main interface to enter local music play interface.

(Play Interface)