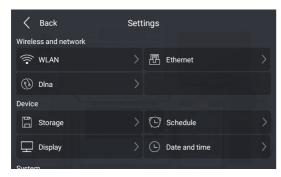

iming function.
- RJ45 network interface, connected to wired network or wireless router; support
  wireless control of iOS and Android devices; support remote access to music list
  and music name, and remote control of previous song, next song, volume
  adjustment etc.
- Support multiple audio foramts: MP3, WAV, FLAC, etc.
- 4-channel MIC inputs with the highest priority level.

### **Connection and Installation**

### **Connection Diagram**



### Installation

1. Horizontal placement

Put the device on a flat surface.

2. Installation on the rack

Push the product parallel to the cabinet, so that the mounting hole on both sides of the product is aligned to the mounting holes on both sides of the cabinet. Then fix with screws.



### Settings

1. Touch "()" to enter settings interface.



(Settings Interface)

### AUX

1、Touch " 🛱 " in the main interface to enter AUX interface.



(AUX)

### Information



- 1. POWER (ON when the LED is on)
- 2. SD Interface

3. Display Screen

4. Audio Output Volume Control

### **Rear Panel**



- 5. Power supply interface
- 7. 2 channels of amplifier output
- 9. Audio signal input (RCA)
- 11. Gain adjustment
- 13. Gain adjustment

- 6. 8 channels of audio output
- 8. 2 output channels (XLR)
- 10.2 input channels (XLR)
- 12.MIC input (6.3mm)
- 14. Network interface (RJ45)



| Model     | Height | Width | Depth |
|-----------|--------|-------|-------|
| Dimension | 88     | 427   | 280   |

(Unit: mm)

### **Operation Instruction**



### Local Music

1. Touch (3) in main interface to enter loval music play interface.



(Local music)