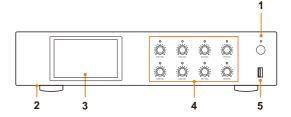

### Information

- 1. POWER (ON when the LED is on)
- 2. SD Interface

3. Display Screen

4. Audio Output Volume Control