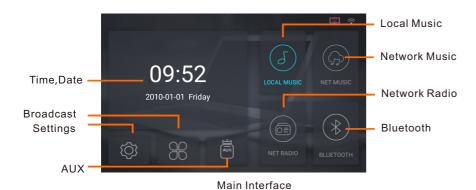

### Settings

1. Touch "()" to enter settings interface.

(Settings Interface)

### AUX

1、Touch " 🛱 " in the main interface to enter AUX interface.

(AUX)

### Local Music

1. Touch (3) in main interface to enter loval music play interface.

(Local music)

2. Touch Favorites to enter the list.

3. Touch the song to enter music list.

(Play Interface)

### Bluetooth

1. Touch "(\*\*)" in the main interface to enter local music play interface.

(Play Interface)