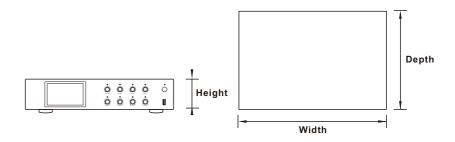

## Specification

| Item                   | Specification                                     | Parameter           |  |
|------------------------|---------------------------------------------------|---------------------|--|
| Audio Source           | Local audio source, Network Radio, Network Music, |                     |  |
|                        | Bluetooth, AUX audio source                       |                     |  |
| Audio Input            | Sensitivity                                       | 1.0V                |  |
|                        | Freq. Response                                    | 20-20kHz            |  |
| Amplifier<br>Output    | Power                                             | 2×20W/8Ω            |  |
|                        | Freq. Response                                    | 20-20kHz            |  |
|                        | THD                                               | ≤0.2%@1KHz          |  |
|                        | SNR                                               | ≥81dB               |  |
| Network                | Interface Standard                                | RJ45 ( 10/100M )    |  |
| Other<br>Specification | Power supply                                      | ~100-240V 50Hz/60Hz |  |
|                        | Dimension (H×W×D)                                 | 88×427×280mm        |  |
|                        | Gross Weight                                      | 2.8kg               |  |
|                        | Net Weight                                        | 2.9kg               |  |

| Model     | Height | Width | Depth |
|-----------|--------|-------|-------|
| Dimension | 88     | 427   | 280   |

(Unit: mm)