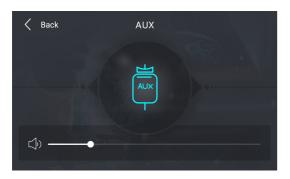

rt
  wireless control of iOS and Android devices; support remote access to music list
  and music name, and remote control of previous song, next song, volume
  adjustment etc.
- Support multiple audio foramts: MP3, WAV, FLAC, etc.
- 4-channel MIC inputs with the highest priority level.

### **Connection and Installation**

### **Connection Diagram**



### Installation

1. Horizontal placement

Put the device on a flat surface.

2. Installation on the rack

Push the product parallel to the cabinet, so that the mounting hole on both sides of the product is aligned to the mounting holes on both sides of the cabinet. Then fix with screws.



### Settings

1. Touch "()" to enter settings interface.



(Settings Interface)

### AUX

1、Touch " 🛱 " in the main interface to enter AUX interface.



(AUX)

### Information



- 1. POWER (ON when the LED is on)
- 2. SD Interface

3. Display Screen

4. Audio Output Volume Control

### **Rear Panel**



- 5. Power supply interface
- 7. 2 channels of amplifier output
- 9. Audio signal input (RCA)
- 11. Gain adjustment
- 13. Gain adjustment

- 6. 8 channels of audio output
- 8. 2 output channels (XLR)
- 10.2 input channels (XLR)
- 12.MIC input (6.3mm)
- 14. Network interface (RJ45)



| Model     | Height | Width | Depth |
|-----------|--------|-------|-------|
| Dimension | 88     | 427   | 280   |

(Unit: mm)

### **Operation Instruction**



### Local Music

1. Touch (3) in main interface to enter loval music play interface.



(Local music)

2. Touch Favorites to enter the list.



3. Touch the song to enter music list.



(Play Inter