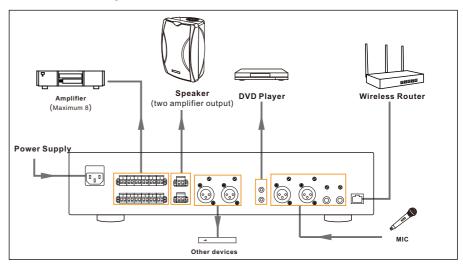

### **Connection Diagram**

### **Rear Panel**

- 5. Power supply interface
- 7. 2 channels of amplifier output
- 9. Audio signal input (RCA)
- 11. Gain adjustment
- 13. Gain adjustment

- 6. 8 channels of audio output
- 8. 2 output channels (XLR)
- 10.2 input channels (XLR)
- 12.MIC input (6.3mm)
- 14. Network interface (RJ45)